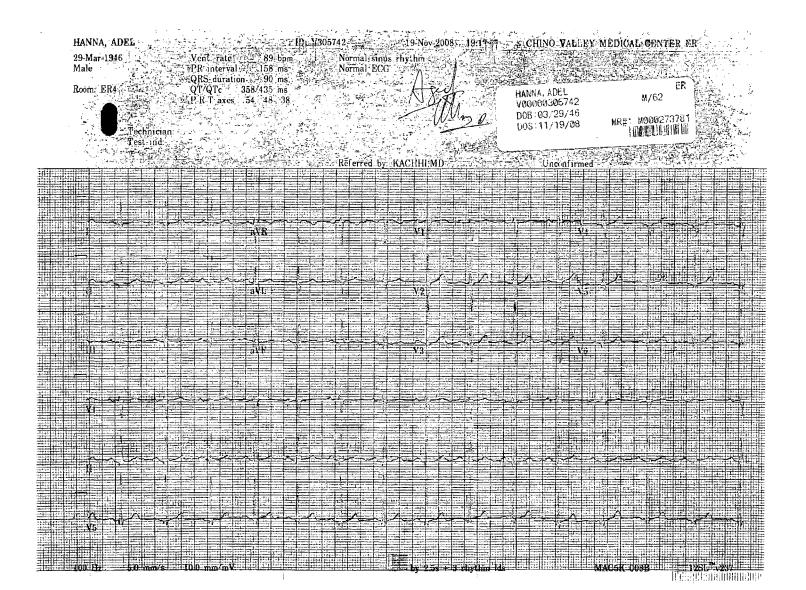

|
| □YES □ NO                                                                                                                                                                                                                                                                                                | ☐ AGREE ☐ DISAGREE                                                                                                                                                                                                                                                                                                                                                                 |



### MEDICATION RECONCILIATION FORM / ORDER SHEET

For use upon. ADMISSION or TRANSFER

To be completed upon admission or intra-facility transfer. The purpose of this form is to document the medications / supplements that a patient is taking, then this information used as a reference when new medication orders are written (to reconcile existing orders with new orders).

| ALLENGIES.                                                                         | le ela-