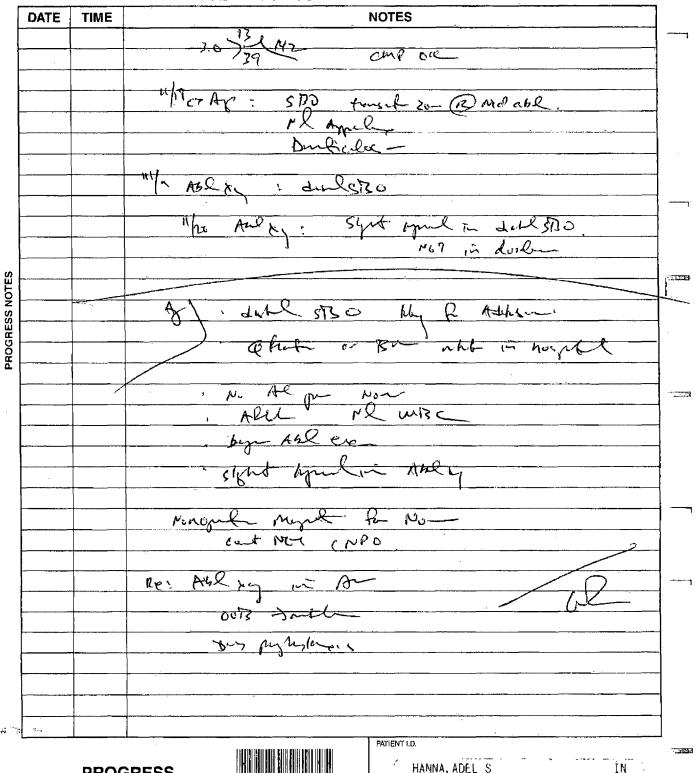

M/62

DOB: 03/29/46
DOS: 11/19/08 MR#: M000273781
Lally, James M.

PHSI-100-002 (5/07)

| DATE                                  | TIME     | NOTES                                                                                  |
|---------------------------------------|----------|----------------------------------------------------------------------------------------|
| 1/20/08                               | 1050     | R, PN                                                                                  |
|                                       |          | It seem, eval, discussed under inperiors of attending Pr. Takhan                       |
|                                       |          | Nother set to law information to such par elo                                          |
|                                       | -        | Sight theat and epigastive disconfact sources                                          |
|                                       |          | pNG tube placement sequenting Gavision in Mosenges.                                    |
|                                       |          | US) +978 P81 R (PBP114/30 Sp 0296 ), with                                              |
|                                       |          | Gani NAD Atory NG take to Branage                                                      |
|                                       |          | CU; KKE 5 m/g/r                                                                        |
|                                       |          | Pulm: CTA(B) Fuhlar/rh                                                                 |
| ····                                  |          | Abd : @D. Hice TTP, @Mild/Minal Gaading                                                |
| · · · · · · · · · · · · · · · · · · · |          | Plebant                                                                                |
|                                       |          | Cpt. 46/6/E fullas x 4                                                                 |
|                                       |          | Caros, 137   66 151 07 07 30 39 140                                                    |
|                                       |          |                                                                                        |
|                                       |          | CPR: Bibas: (no Ossand Atletas)                                                        |
| <del>-</del>                          |          | Kepent KUB: Stight Improvement in Distal 580,                                          |
|                                       |          | Freding Tube tip in Datal Stomach Moderner                                             |
|                                       |          | A/P: - Distal SBO! Naturbe drawing,                                                    |
|                                       |          | Slight improvement in Dortal SBO, Dr. Oh                                               |
| <del></del>                           |          | consulted Following, non-speatite management at this time, will make upo providing the |
|                                       |          | and Repent KUB, Am,                                                                    |
|                                       |          | - Acute Intractable Abd Pun 2° DASSBO                                                  |
|                                       |          | - Acute Intractable Nauxand Warrhand                                                   |
|                                       |          | Improved a Zofran Prenegan,                                                            |
|                                       |          | and No tube Court Zofrangor                                                            |
|                                       |          | Placement Capacol Lorages & ray, Probably                                              |
|                                       |          | placement Capacol Lorages pro, Probaboral                                              |
|                                       |          | Weby to confitte of nantenace                                                          |
|                                       |          | rate. BUNDLO Rechet MAM                                                                |
|                                       | <u> </u> | - Bibasilar Discott Ataledous & GOBETUSE                                               |
|                                       |          | IS 10x/ hour while auch                                                                |
|                                       |          | - Electrifte Imbalance (Ik, VPhs, IC) : Ghan kPhos                                     |
|                                       |          | Redect in M. Roots Dape Truther 00                                                     |
|                                       |          | HANNA, ADEL S                                                                          |