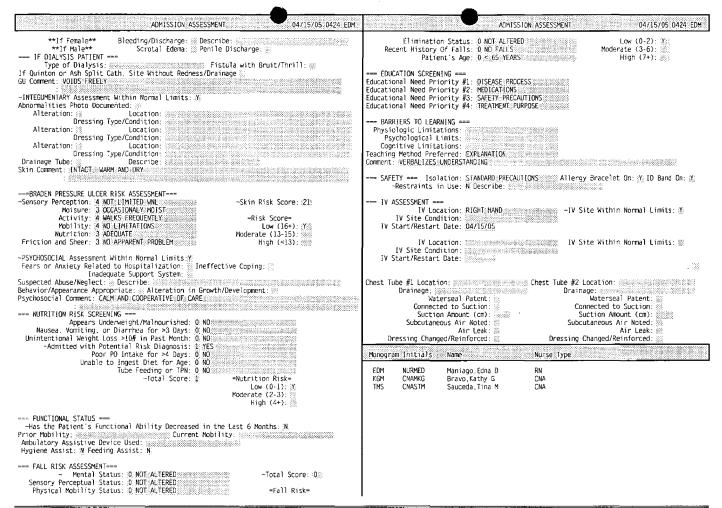

| ~ GU Problem:   Location: DU Room: 235-B   Printed 04/16/05 at 11/23                                                                                                                                                                                                                                                                                                                                                                                                                                                                                                              |



 Age/Sex:
 59 M
 Attending:
 Lally, James M.

 Unit #:
 M000273781
 Account #: V00000143675

 Admitted:
 04/15/05 at 2:51am
 Status:
 DIS IN

HANNA, ADEL CVMC ADMISSION ASSESSMENT

Location: DU Room: 235-8 Printed 04/16/05 at 1123 Period ending 04/16/05 at 1123 HIRG Attending: Lally, James M. Account #: V00000143675 Location: DU Room/Bed: 235-B

HANNA, ADEL Chino Valley Medical Center NUR \*\*LIVE\*\* Page: 1 of 7

Printed 04/16/05 at 1123 Period ending 04/16/05 at 1123

## Standards of Care Reference

The Following STANDARDS OF CARE are Related to the Patient. Family/and or Significant other.

1. Patient Care
2. Patient Education
3. Patient Discharge Planning
4. Patient Safety
5. Patient Rights

The Patient will Receive Care Reflecting an Ongoing Interdisciplinary Process Of Assessment,