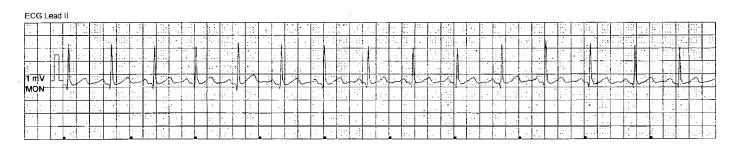

ram | Initia <u>ls</u> | Name                 | Nurse Type |
|----------|------------------|----------------------|------------|
| BT       | NURTB            | Trinidad.Bienvenido  | RN         |
| CBH      | FNHCB            | Higgins, Chrystine B | DT         |
| MD I     | EDOM             | Diaz, Michael        | EMT        |
| PAS      | NURSPA           | Stubbs.Pauline A.    | RN I       |
| SM ·     | SWMS             | Montoya . Susan      | SS         |
| YYC      | NURCYY           | Chang, Ya Yun        | RN         |

All Strips Report

HANNA, ADEL V00000335742 DOB: 03/29/45 Last Na

ER M/62

Data Time: 2008/11/19 20:06:07

DOS: 11/19/08

MR# M09U2/37e3 = — cm 【順間】出間間

ID: Weight: --- lbs<sub>j</sub> = --- kg

Bed: ER#4

HR(ECG

Doctor:

⊼esρ(≿υὄ): 2/ RPM

PVC/min: ---

NER





- 8. ASSIGNMENT OF INSURANCE OR HEALTH PLAN BENEFITS TO HOSPITAL-BASED PHYSICIANS: The undersigned authorizes, whether he/she signs as agent or as patient, direct payment many hospital-based physician of any insurance or health plan benefits otherwise payable to or on naif of the patient for professional services rendered during this hospitalization of for outpatient service, including emergency services if rendered, at a rate not to exceed such physician's regular charges. It is agreed that payment to such physician pursuant to this authorization by an insurance company or health plan shall discharge said insurance company or health plan of any and all obligation under the policy to the extent of such payment. It is understood by the undersigned that he/she is financially responsible