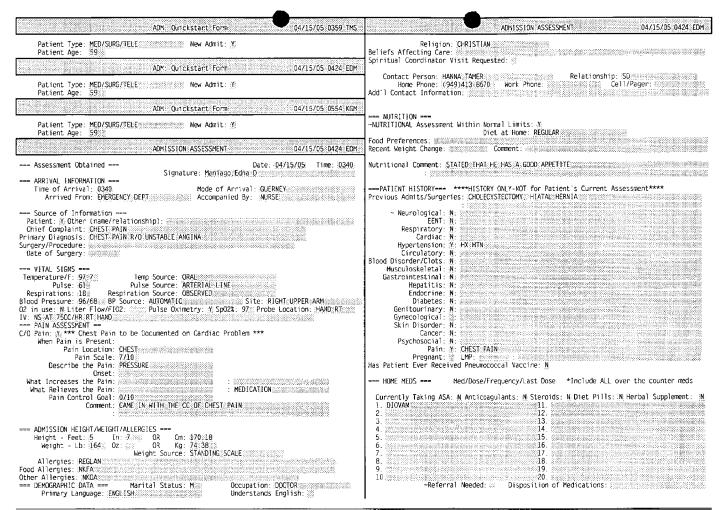

ate Time By Nurse Type Occurred: 04/15/05 0800 RN4 Agency, RN 4 RN Category Recorded: 04/15/05 0901 RN4 Agency, RN 4 Nurse Notes RN

Abnormal? N Confidential? N

A/A/O.BREATHING EVEN AND UNLABORED, IN NO ACUTE DISTRESS.NO C/O PAIN NOTED AT THIS TIME.

Note Type Description

No Type NONE

> 744 of 774 02/15/2023

PAGE 1

RUN DATE: 04/16/05

Chino Valley Medical Center NUR \*\*LIVE\*\*

PAGE 2

List Patient Notes

RUN TIME: 1123 RUN USER: HIRG

Patient: HANNA, ADEL

Account #: V00000143675 Unit #: M000273781

Date Time By Nurse Type

Occurred: 04/15/05 0900 RN4 Agency, RN 4 RN Category Nurse Notes

Recorded: 04/15/05 1129 RN4 Agency, RN 4 RN

Abnormal? N Confidential? N

DISCHARGE ORDER, GIVEN, DEMONSTRATE UNDERSTANDING. PICKED UP IN STABLE CONDITION.

Note Type

Description

No Type

NONE



Age/Sex: 59 M Attending: Lally, James M. Unit #: M000273781 Account #: V00000143675 Admitted: 04/15/05 at 2:51am Status: DIS IN

HANNA, ADEL CVMC ADMISSION ASSESSMENT Location: DU Room: 235-B Printed 04/16/05 at 1123 Period ending 04/16/05 at 1123 HIRG

| ADMISSION ASSESSMENT 04/15/05 0424 EDM